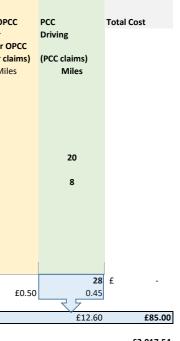

## Nov-22

|                                                       |                      |                        | Rail |        | Class of Travel | Vehicle  | -        | Price per nigh | t Other expen | nses Description        |           |                        |
|-------------------------------------------------------|----------------------|------------------------|------|--------|-----------------|----------|----------|----------------|---------------|-------------------------|-----------|------------------------|
|                                                       |                      |                        |      |        |                 | cost     | Stay     |                |               |                         |           |                        |
|                                                       |                      |                        |      |        |                 |          | (nights) |                |               |                         | Driver    | With OPCC              |
| Activity (Including Claim Ref where applica           | ble) Place of Origin | Destination            | Co   | st £'s |                 |          |          |                | Cost £'s      | eg parking, taxi, etc)  | PCC only  | officer<br>(PCC or OPC |
| (eg trip, event, etc)                                 |                      |                        |      |        |                 |          |          |                |               |                         |           | officer clain          |
| DATE                                                  |                      |                        |      |        |                 |          |          |                |               |                         | hours     | Miles                  |
| 01/11/2022 HM Lord Lieutenants Awards of Bristol      | Bath                 | Bristol                |      |        |                 | £47.15   |          |                |               |                         | 7         | iiiies                 |
| 02/11/2022 Norton Fitzwarren Parish Council           | Bath                 | Norton Fitzwarren      |      |        |                 | £95.40   |          |                |               |                         | 6.5       |                        |
| 08/11/2022 APCC/NPCC 2 day Conference                 | Bath                 | London                 | £    | 22.00  | Standard        | 255110   | 1 Night  | £ 149.0        | 0             |                         | 010       |                        |
| 09/11/2022 APCC/NPCC 2 day Conference                 | Bath                 | London                 | -    | 22.00  | Standard        |          | 1 Night  | £ 149.0        |               | 1.40 Taxi               |           |                        |
| <b>10/11/2022</b> APCC/NPCC 2 day Conference          | Bath                 | London                 | £    | 75.35  | Standard        |          | 1 110511 | 145.           |               |                         |           |                        |
| <b>11/11/2022</b> Engagement day                      | Bath                 | Bristol                | -    | , 5105 | otaniaara       | £75.66   |          |                |               | 6.00 Taxi               | 11.5      |                        |
| 12/11/2022 Bishop Bath & Wells - weekend visit        | Bath                 | Wells                  |      |        |                 | 275100   |          |                |               |                         |           |                        |
| 14/11/2022 Holford Parish council                     | Bath                 | Holford Parish Council |      |        |                 | £66.50   |          |                |               |                         | 11.25     |                        |
| 15/11/2022 Acorn Meeting                              | HQ                   | Bristol> Bath          |      |        |                 | 200.00   |          |                |               |                         | 11120     |                        |
| <b>18/11/2022</b> Cllr Tim Rippington                 | Bath                 | WSM> Bristol           |      |        |                 | £77.15   |          |                |               |                         | 10        |                        |
| <b>19/11/2022</b> OP Scorpion Crimestoppers - Weekend | Bath                 | Bath                   |      |        |                 | 277.15   |          |                |               |                         | 10        |                        |
| 20/11/2022 Road Peace world day of Remembrance - w    |                      | Bath                   |      |        |                 |          |          |                |               |                         |           |                        |
| <b>25/11/2022</b> Engagement Day                      | Bath                 | Gloucester>Bristol     |      |        |                 |          |          |                |               |                         | 6.25      |                        |
| <b>26/11/2022</b> MTM Awards - weekend                | Bath                 | Bristol                |      |        |                 |          |          |                | 4             | 5.00 Taxi (rail strike) | 3         |                        |
| 29/11/2022 Cllr Forum                                 | Bath                 | Almondsbury            |      |        |                 | £57.18   |          |                |               |                         | 6.5       |                        |
| <b>30/11/2022</b> SWCRC & A Lifetime for Justice      | Bath                 | Yeovil> Bristol        |      |        |                 | £47.15   |          |                |               |                         | 14.5      |                        |
|                                                       | Sub-total            |                        |      | £97.35 | 1               | 2 17 120 |          | £298.          | 00 f7         | 2.40                    | 76.       | 5                      |
| Rate                                                  |                      |                        |      |        |                 |          |          |                |               |                         | £14.00    |                        |
|                                                       |                      |                        |      |        |                 |          |          |                | <u> </u>      |                         | 22.000    | -                      |
| Reimbursed to PCC                                     |                      |                        |      |        |                 |          |          |                | £7.           | 2.40                    |           |                        |
|                                                       |                      |                        |      |        |                 |          |          |                |               |                         |           |                        |
| Monthly cost                                          |                      |                        |      | £97.35 |                 | £466.19  | )        | £298.          | 00 £7         | 2.40                    | £1,071.00 | )                      |