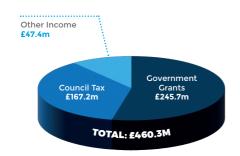

## **LOCAL POLICE TAX 2024**HOW WILL WE SPEND IT?



As your elected Police and Crime Commissioner (PCC), I am responsible for setting the amount of money you contribute to local policing through the council tax.

As PCC, I must balance the challenges faced within policing with your views on how much extra you are willing to pay, in order to best resource an efficient and effective service to keep people safe.

The increase you pay in your council tax bill from April will help Avon and Somerset Police to deliver my Police & Crime Plan and will mean any savings that need to be made in future will have less of an impact on frontline services."

**Mark Shelford** 

#### WHERE DOES THE MONEY COME FROM?



### WHERE DOES THE MONEY GO?



| Council<br>Tax Band | Monthly Increase to Your Bill | Yearly | Council<br>Tax Band | Monthly Increase to Your Bill | Yearly |
|---------------------|-------------------------------|--------|---------------------|-------------------------------|--------|
| A                   | 0.73                          | 8.67   | E                   | 1.33                          | 15.89  |
| В                   | 0.85                          | 10.11  | F                   | 1.56                          | 18.78  |
| С                   | 0.97                          | 11.56  | G                   | 1.80                          | 21.67  |
| D                   | 1.08                          | 13.00  | н                   | 2.16                          | 26.00