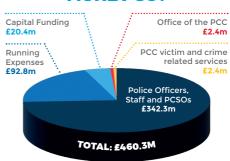

### WHERE DOES THE MONEY GO?

| Council<br>Tax Band | Monthly Increase to Your Bill | Yearly | Council<br>Tax Band | Monthly Increase to Your Bill | Yearly |
|---------------------|-------------------------------|--------|---------------------|-------------------------------|--------|
| A                   | 0.73                          | 8.67   | E                   | 1.33                          | 15.89  |
| В                   | 0.85                          | 10.11  | F                   | 1.56                          | 18.78  |
| С                   | 0.97                          | 11.56  | G                   | 1.80                          | 21.67  |
| D                   | 1.08                          | 13.00  | н                   | 2.16                          | 26.00  |