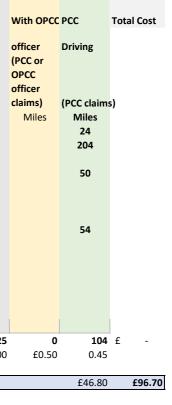

## PCC Expenses, Mileage and Driver Use

Apr-25

|                                                      |                 |              | Rail     | Class of<br>Travel | Vehicle<br>cost | Length of<br>Stay<br>(nights) | Price per<br>night | Other<br>expenses | Description             | Driver   | Wit                       |
|------------------------------------------------------|-----------------|--------------|----------|--------------------|-----------------|-------------------------------|--------------------|-------------------|-------------------------|----------|---------------------------|
| Activity (Including Claim Ref where applicable)      | Place of Origin | Destination  | Cost £'s |                    |                 |                               |                    | Cost £'s          | (eg parking, taxi, etc) | PCC only | offi<br>(PC<br>OP<br>offi |
| (eg trip, event, etc)                                |                 |              |          |                    |                 |                               |                    |                   |                         |          | clai                      |
| DATE                                                 |                 |              |          |                    |                 |                               |                    |                   |                         | hours    | 1                         |
| 05/04/2025 Bristol City FC Visit - Weekend           | Wells           | Bristol      |          |                    |                 |                               |                    |                   |                         |          |                           |
| 08/04/2025 College of Policing - Visit               | Wells           | Coventry     |          |                    |                 | 1 night                       | £114               |                   |                         |          |                           |
| 11/04/2025 Engagement Day                            | Wells           | Bristol      |          |                    | £ 134.10        |                               |                    |                   |                         | 13.5     |                           |
| 12/04/2025 Bristol Street Pastor                     | Wells           | Bristol      |          |                    |                 |                               |                    |                   |                         |          |                           |
| 23/04/2025 City Partner Breakfast Meeting            | Wells           | Bristol      |          |                    |                 |                               |                    |                   | Car Parking Charge      |          |                           |
| 24/04/2025 Victim Services Launch Event              | Wells           | Bristol      |          |                    |                 |                               |                    | 28.30             | Car Parking Charge      |          |                           |
| 25/04/2025 Engagement Day                            | Wells           | Bristol      |          |                    | £ 134.93        |                               |                    |                   |                         | 11.75    |                           |
| 26/05/2025 Darren Jones MP Town Hall event - Weekend | Wells           | Shirehampton |          |                    |                 |                               |                    |                   |                         |          |                           |
| 30/04/2025 Home Office Visit                         | Wells           | London       | £ 171.80 | ) Standard         |                 |                               |                    | 15.00             | Car Parking Charge      |          |                           |
|                                                      |                 |              |          |                    |                 |                               |                    | 1                 |                         |          |                           |
| Sub-total                                            | -               |              | £171.8   | 0                  | -               |                               | £0.00              | £49.90            | <u> </u>                | 25.25    | 5                         |
| Rate                                                 |                 |              |          |                    |                 |                               |                    |                   |                         | £14.00   | )                         |
| Reimbursed to PCC                                    |                 |              |          |                    |                 |                               |                    | £49.90            | 1                       |          |                           |
| Monthly cost                                         |                 |              | £171.8   | 0                  | £269.03         |                               | £0.00              | £49.90            | ,                       | £353.50  | )                         |